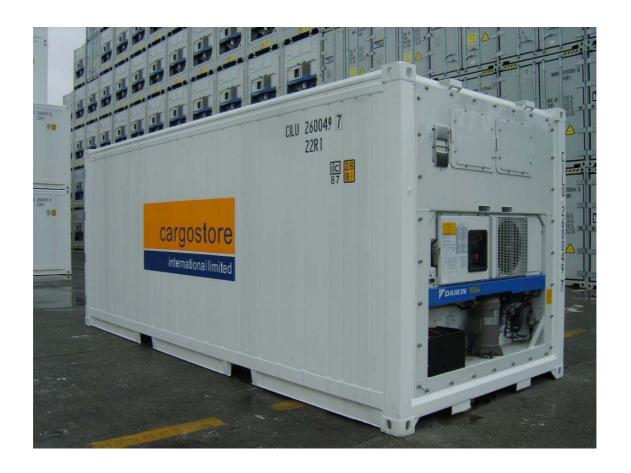

## **Brief Specifications:**

External nominal dimensions – 6m x 2.43m x 2.59m (high), 20' x 8" x 8' 6" (high) 1nternal dimensions - 5.43m x 2.29m x 2.27m, 17' 9" x 7' 6" x 7' 5"

Cubic capacity - 28.4m³, 1,003ft³

Maximum gross weight - 30,480 kgs, 67,200 lbs Tare weight - 3,120 kgs, 6,880 lbs Maximum payload - 27,360 kgs, 60,320 lbs

Structure - Stainless steel exterior, stainless steel interior

Temperature range - -30°C to +30°C in ambient -30°C to +50°C

Model - Daikin LXE10E DCCS

All specifications are indicative. Individual container's dimensions may differ.